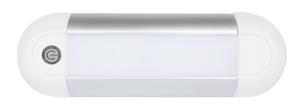

#### Part No. 0-668-91

Durite Interior Lamp with touch button switch. SMD 2525 LED's 10-30VDC. 22 white SMD LED's. PC Lens with ADC12 Housing. IP67. E Marked EMC R10. 20cm flying leads. Current Draw 0.26A @ 12VDC, 0.15A @ 24VDC.

## **Specification**

Type Linear LED Interior Lamp

 Voltage
 10-30VDC

 LED
 22 x 0.2W

 Power
 4.4W

Illumination 4.4W
Lux @ 1 Meter 4.5 Lux

Material PC Lens, ADC12 Housing

Protection IP67