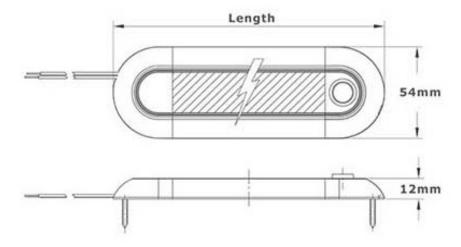

### Technical Drawing (not to scale)

Operating Temperature -25°C to 65°C

Switch Touch

Dimensions 160\*54\*12mm Compliance CE, EMC R10

The information contained in this document is correct to the best of our knowledge at the time of printing. However, specifications may change at any time without notice.